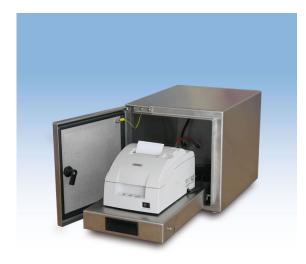

## **DUST-FREE CABINET FOR PRINTERS**

RADWAG

release date 28-04-2014

Dust-free cabinet is applicable as protection to printers series Citizen and ZEBRA. The dust-free cabinet is used in cases, where a printer is operating in heavily dusted areas. Such airtight shield made of stainless steel protects a printer against defects, and allows for operation in not adapted places.

## The realization description:

- DR-1 printer casing with the drawer intended for Citizen printers: CLP-521, CLP-621, CLP-631, CL-S521, CL-S621, CL-S631
- DR-2 printer casing with the drawer intended for CLP-7201 Citizen printer
- DR-3 printer casing with the drawer intended for CL-S700 Citizen printer
- DR-4 printer casing with the drawer intended for CL-S700R Citizen printer
- DR-5 printer casing with the drawer intended for Citizen printers: Zebra GK 420t; GK 420t; GX 420t; GX 420t; GX 430t
- DR-6 printer casing with the drawer intended for Citizen printers: Zebra ZT 220; ZT 230
- DR-7 printer casing with the drawer intended for Zebra ZM 440