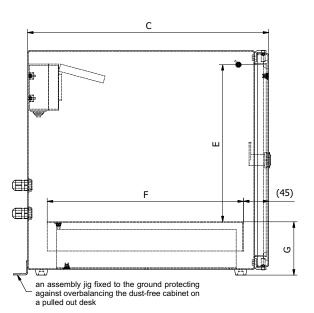

|      | A [mm] | B [mm] | C [mm] | D [mm] | E [mm] | F [mm]  | G [mm] | masa [kg] |
|------|--------|--------|--------|--------|--------|---------|--------|-----------|
| DR-1 | 300    | 400    | 430    | 245    | 275    | min 350 | ~95    | 15        |
| DR-2 | 360    | 400    | 600    | 305    | 275    | min 500 | ~95    | 22        |
| DR-3 | 360    | 400    | 670    | 305    | 275    | min 550 | ~95    | 24        |
| DR-4 | 360    | 525    | 670    | 305    | 400    | min 550 | ~95    | 27        |
| DR-5 | 270    | 330    | 380    | 215    | 205    | min 300 | ~95    | 13        |
| DR-6 | 330    | 430    | 600    | 275    | 305    | min 500 | ~95    | 22        |
| DR-7 | 360    | 490    | 670    | 305    | 365    | min 550 | ~95    | 26        |