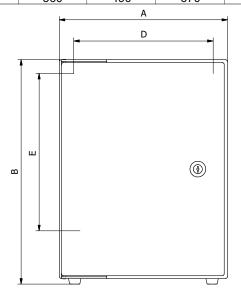

|      | A [mm] | B [mm] | C [mm] | D [mm] | E [mm] | F [mm]  | G [mm] | masa [kg] |
|------|--------|--------|--------|--------|--------|---------|--------|-----------|
| DR-1 | 300    | 400    | 430    | 245    | 275    | min 350 | ~95    | 15        |
| DR-2 | 360    | 400    | 600    | 305    | 275    | min 500 | ~95    | 22        |
| DR-3 | 360    | 400    | 670    | 305    | 275    | min 550 | ~95    | 24        |
| DR-4 | 360    | 525    | 670    | 305    | 400    | min 550 | ~95    | 27        |
| DR-5 | 270    | 330    | 380    | 215    | 205    | min 300 | ~95    | 13        |
| DR-6 | 330    | 430    | 600    | 275    | 305    | min 500 | ~95    | 22        |
| DR-7 | 360    | 490    | 670    | 305    | 365    | min 550 | ~95    | 26        |