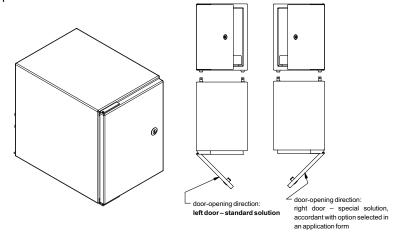

## The realization description:

- DR-1 printer casing with the drawer intended for Citizen printers: CLP-521, CLP-621, CLP-631, CL-S521, CL-S621, CL-S631
- DR-2 printer casing with the drawer intended for CLP-7201 Citizen printer
- DR-3 printer casing with the drawer intended for CL-S700 Citizen printer
- DR-4 printer casing with the drawer intended for CL-S700R Citizen printer
- DR-5 printer casing with the drawer intended for Citizen printers: Zebra GK 420t; GK 420t; GX 420t; GX 420t; GX 430t
- DR-6 printer casing with the drawer intended for Citizen printers: Zebra ZT 220; ZT 230
- DR-7 printer casing with the drawer intended for Zebra ZM 440